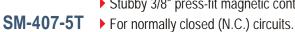

## SM-431-T

- Miniature surface-mount magnetic contact with magnet.
- For normally closed (N.C.) circuits.
- Quick-connect terminal block. External screw terminals.
- Tape to cover screw terminals included.
- Screw mount using side flanges, or break off flange for adhesive mounting.
- ▶ 1" (25mm) gap. 2" x 3/8" x 1/4".
- ▶ Gold-plated terminals for longer life.